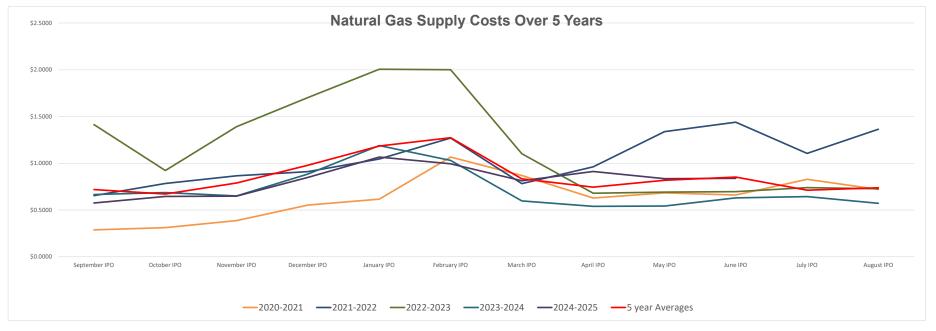

## Historic Index Pricing 2019-2025

| Index Price | 2018-2019 | 2019-2020 | 2020-2021 | 2021-2022 | 2022-2023 | 2023-2024 | 2024-2025 | 5 year Averages |
|-------------|-----------|-----------|-----------|-----------|-----------|-----------|-----------|-----------------|
| September   | \$0.5634  | \$0.3544  | \$0.2872  | \$0.6537  | \$1.4153  | \$0.6666  | \$0.5759  | \$0.7197        |
| October     | \$0.6054  | \$0.3756  | \$0.3122  | \$0.7845  | \$0.9233  | \$0.6874  | \$0.6466  | \$0.6708        |
| November    | \$1.0127  | \$0.5247  | \$0.3880  | \$0.8662  | \$1.3922  | \$0.6514  | \$0.6504  | \$0.7896        |
| December    | \$1.4731  | \$0.7622  | \$0.5535  | \$0.9108  | \$1.7032  | \$0.8859  | \$0.8494  | \$0.9806        |
| January     | \$1.4553  | \$0.8284  | \$0.6175  | \$1.0462  | \$2.0063  | \$1.1904  | \$1.0666  | \$1.1854        |
| February    | \$1.3881  | \$0.8031  | \$1.0668  | \$1.2711  | \$2.0020  | \$1.0317  | \$0.9945  | \$1.2732        |
| March       | \$1.1147  | \$0.5640  | \$0.8702  | \$0.7835  | \$1.1028  | \$0.5991  | \$0.8146  | \$0.8340        |
| April       | \$0.5427  | \$0.2509  | \$0.6297  | \$0.9625  | \$0.6790  | \$0.5399  | \$0.9137  | \$0.7450        |
| May         | \$0.4627  | \$0.2652  | \$0.6847  | \$1.3396  | \$0.6916  | \$0.5438  | \$0.8357  | \$0.8191        |
| June        | \$0.4569  | \$0.2288  | \$0.6611  | \$1.4401  | \$0.6980  | \$0.6317  | \$0.8391  | \$0.8540        |
| July        | \$0.4613  | \$0.2427  | \$0.8289  | \$1.1064  | \$0.7402  | \$0.6452  |           | \$0.7127        |
| August      | \$0.4827  | \$0.2999  | \$0.7223  | \$1.3653  | \$0.7291  | \$0.5731  |           | \$0.7379        |