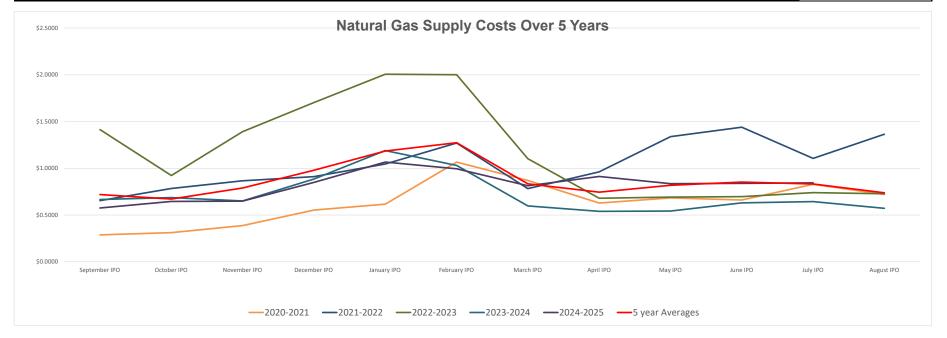

## **Historic Index Pricing 2019-2025**

| Index Price | 2018-2019 | 2019-2020 | 2020-2021 | 2021-2022 | 2022-2023 | 2023-2024 | 2024-2025 | 5 year Averages |
|-------------|-----------|-----------|-----------|-----------|-----------|-----------|-----------|-----------------|
| September   | \$0.5634  | \$0.3544  | \$0.2872  | \$0.6537  | \$1.4153  | \$0.6666  | \$0.5759  | \$0.7197        |
| October     | \$0.6054  | \$0.3756  | \$0.3122  | \$0.7845  | \$0.9233  | \$0.6874  | \$0.6466  | \$0.6708        |
| November    | \$1.0127  | \$0.5247  | \$0.3880  | \$0.8662  | \$1.3922  | \$0.6514  | \$0.6504  | \$0.7896        |
| December    | \$1.4731  | \$0.7622  | \$0.5535  | \$0.9108  | \$1.7032  | \$0.8859  | \$0.8494  | \$0.9806        |
| January     | \$1.4553  | \$0.8284  | \$0.6175  | \$1.0462  | \$2.0063  | \$1.1904  | \$1.0666  | \$1.1854        |
| February    | \$1.3881  | \$0.8031  | \$1.0668  | \$1.2711  | \$2.0020  | \$1.0317  | \$0.9945  | \$1.2732        |
| March       | \$1.1147  | \$0.5640  | \$0.8702  | \$0.7835  | \$1.1028  | \$0.5991  | \$0.8146  | \$0.8340        |
| April       | \$0.5427  | \$0.2509  | \$0.6297  | \$0.9625  | \$0.6790  | \$0.5399  | \$0.9137  | \$0.7450        |
| May         | \$0.4627  | \$0.2652  | \$0.6847  | \$1.3396  | \$0.6916  | \$0.5438  | \$0.8357  | \$0.8191        |
| June        | \$0.4569  | \$0.2288  | \$0.6611  | \$1.4401  | \$0.6980  | \$0.6317  | \$0.8391  | \$0.8540        |
| July        | \$0.4613  | \$0.2427  | \$0.8289  | \$1.1064  | \$0.7402  | \$0.6452  | \$0.8448  | \$0.8331        |
| August      | \$0.4827  | \$0.2999  | \$0.7223  | \$1.3653  | \$0.7291  | \$0.5731  |           | \$0.7379        |