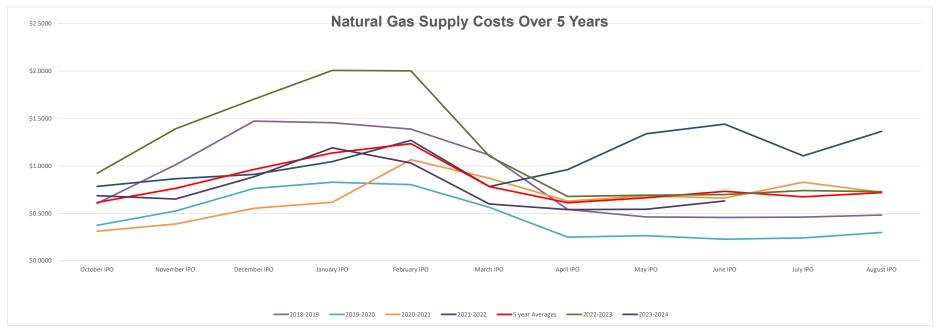

## Historic Index Pricing 2019-2024

| Index Price | 2018-2019 | 2019-2020 | 2020-2021 | 2021-2022 | 2022-2023 | 2023-2024 | 5 year Averages |
|-------------|-----------|-----------|-----------|-----------|-----------|-----------|-----------------|
| September   | \$0.5634  | \$0.3544  | \$0.2872  | \$0.6537  | \$1.4153  | \$0.6666  | \$0.6754        |
| October     | \$0.6054  | \$0.3756  | \$0.3122  | \$0.7845  | \$0.9233  | \$0.6874  | \$0.6166        |
| November    | \$1.0127  | \$0.5247  | \$0.3880  | \$0.8662  | \$1.3922  | \$0.6514  | \$0.7645        |
| December    | \$1.4731  | \$0.7622  | \$0.5535  | \$0.9108  | \$1.7032  | \$0.8859  | \$0.9631        |
| January     | \$1.4553  | \$0.8284  | \$0.6175  | \$1.0462  | \$2.0063  | \$1.1904  | \$1.1378        |
| February    | \$1.3881  | \$0.8031  | \$1.0668  | \$1.2711  | \$2.0020  | \$1.0317  | \$1.2349        |
| March       | \$1.1147  | \$0.5640  | \$0.8702  | \$0.7835  | \$1.1028  | \$0.5991  | \$0.7839        |
| April       | \$0.5427  | \$0.2509  | \$0.6297  | \$0.9625  | \$0.6790  | \$0.5399  | \$0.6124        |
| May         | \$0.4627  | \$0.2652  | \$0.6847  | \$1.3396  | \$0.6916  | \$0.5438  | \$0.6646        |
| June        | \$0.4569  | \$0.2288  | \$0.6611  | \$1.4401  | \$0.6980  | \$0.6317  | \$0.7319        |
| July        | \$0.4613  | \$0.2427  | \$0.8289  | \$1.1064  | \$0.7402  |           | \$0.6759        |
| August      | \$0.4827  | \$0.2999  | \$0.7223  | \$1.3653  | \$0.7291  |           | \$0.7199        |