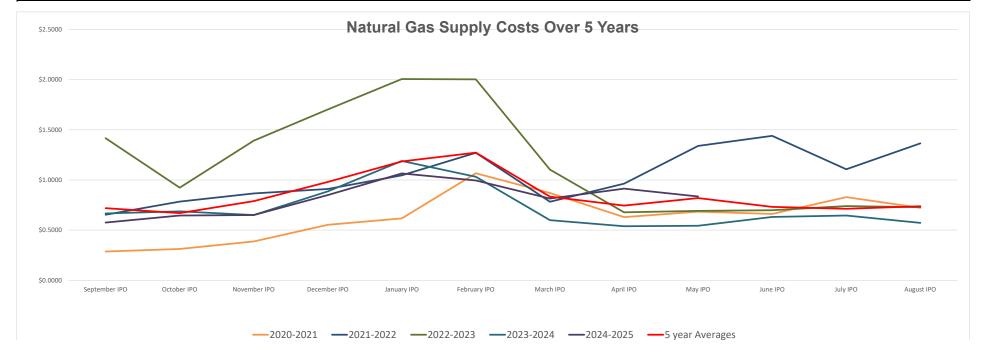

## **Historic Index Pricing 2019-2025**

| Index Price | 2018-2019 | 2019-2020 | 2020-2021 | 2021-2022 | 2022-2023 | 2023-2024 | 2024-2025 | 5 year Averages |
|-------------|-----------|-----------|-----------|-----------|-----------|-----------|-----------|-----------------|
| September   | \$0.5634  | \$0.3544  | \$0.2872  | \$0.6537  | \$1.4153  | \$0.6666  | \$0.5759  | \$0.7197        |
| October     | \$0.6054  | \$0.3756  | \$0.3122  | \$0.7845  | \$0.9233  | \$0.6874  | \$0.6466  | \$0.6708        |
| November    | \$1.0127  | \$0.5247  | \$0.3880  | \$0.8662  | \$1.3922  | \$0.6514  | \$0.6504  | \$0.7896        |
| December    | \$1.4731  | \$0.7622  | \$0.5535  | \$0.9108  | \$1.7032  | \$0.8859  | \$0.8494  | \$0.9806        |
| January     | \$1.4553  | \$0.8284  | \$0.6175  | \$1.0462  | \$2.0063  | \$1.1904  | \$1.0666  | \$1.1854        |
| February    | \$1.3881  | \$0.8031  | \$1.0668  | \$1.2711  | \$2.0020  | \$1.0317  | \$0.9945  | \$1.2732        |
| March       | \$1.1147  | \$0.5640  | \$0.8702  | \$0.7835  | \$1.1028  | \$0.5991  | \$0.8146  | \$0.8340        |
| April       | \$0.5427  | \$0.2509  | \$0.6297  | \$0.9625  | \$0.6790  | \$0.5399  | \$0.9137  | \$0.7450        |
| May         | \$0.4627  | \$0.2652  | \$0.6847  | \$1.3396  | \$0.6916  | \$0.5438  | \$0.8357  | \$0.8191        |
| June        | \$0.4569  | \$0.2288  | \$0.6611  | \$1.4401  | \$0.6980  | \$0.6317  |           | \$0.7319        |
| July        | \$0.4613  | \$0.2427  | \$0.8289  | \$1.1064  | \$0.7402  | \$0.6452  |           | \$0.7127        |
| August      | \$0.4827  | \$0.2999  | \$0.7223  | \$1.3653  | \$0.7291  | \$0.5731  |           | \$0.7379        |